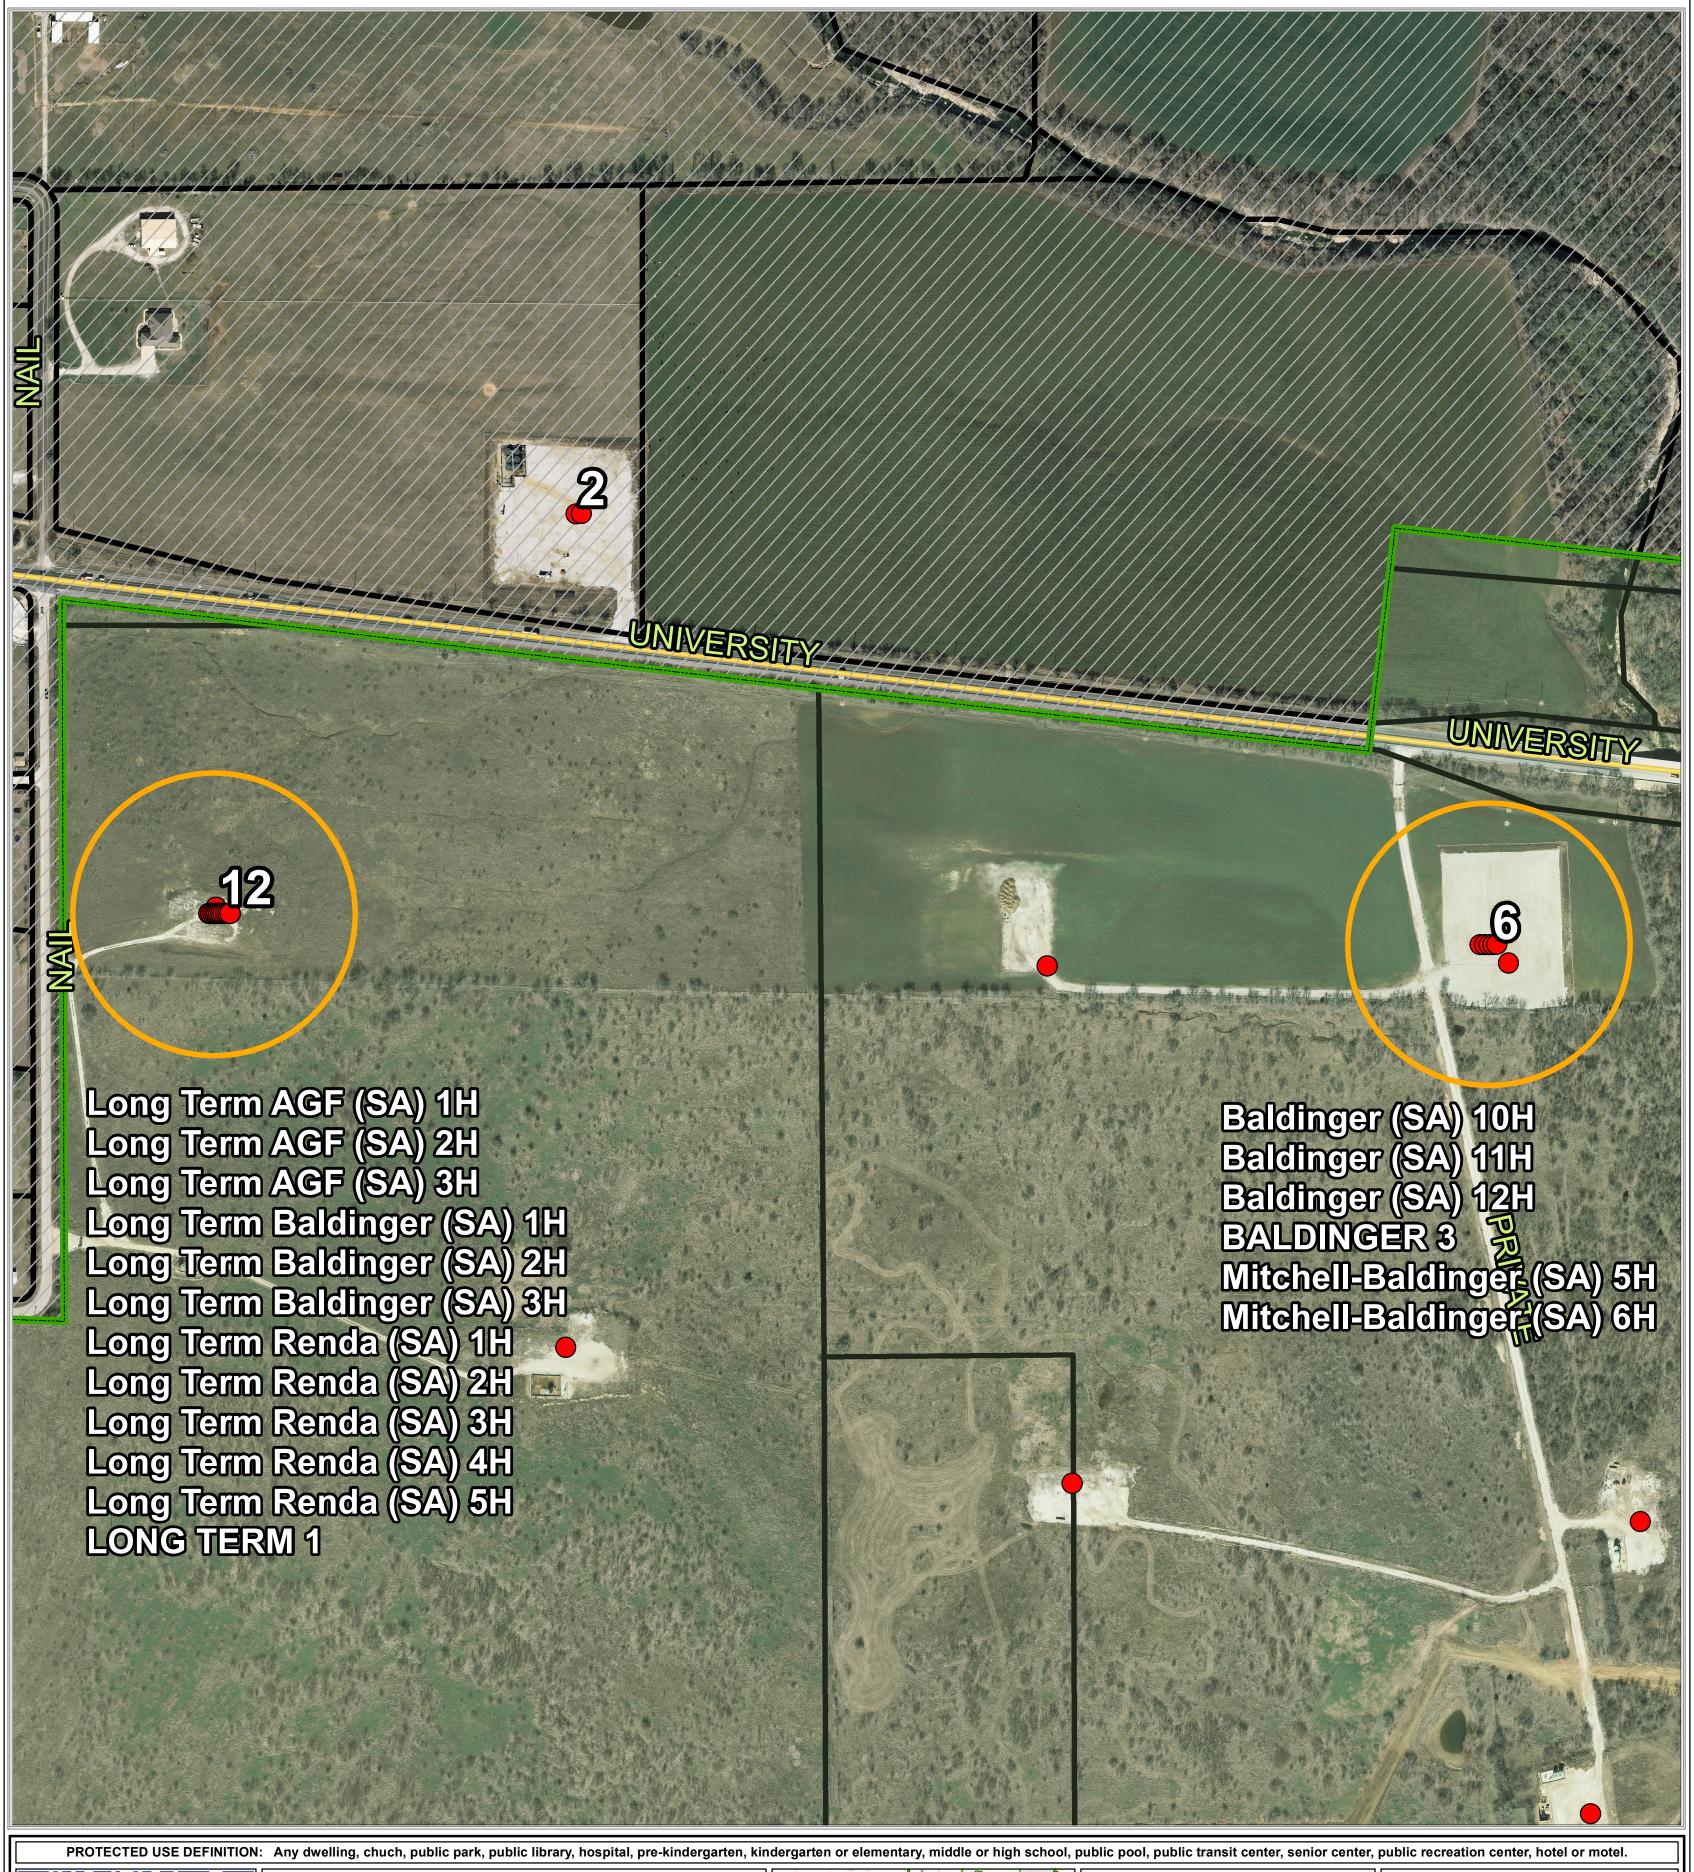

## Vantage Gas Wells

departmental use. These are not official maps of the City of Denton and should not be used for legal, engineering or surveying purposes but rather for reference purposes. These maps are the property of the City of Denton and have been made available to the public based on the Public Information Act. The City of Denton makes every effort to produce and publish the most current and accurate information possible. No warranties, expressed or implied, are provided for the data herein, its use, or its interpretation. Utilization of this map indicates understanding and acceptance of this statement.